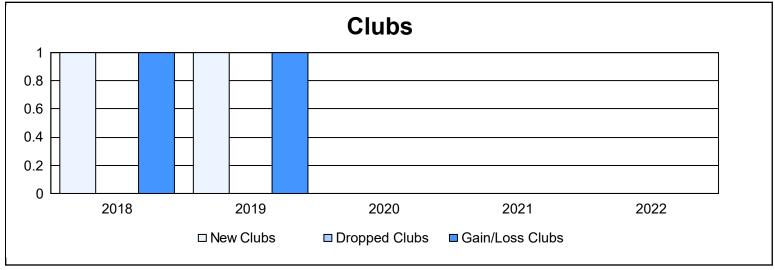

District 112 A

As of June 2022 Cumulative

| Year      | New<br>Clubs | Dropped<br>Clubs | Gain/<br>Loss<br>Clubs | New<br>Members | Charter<br>Members | Reinstate<br>Members | Transfer<br>Members | Total<br>Member<br>Added | Total<br>Members<br>Dropped | Gain/<br>Loss<br>Members |
|-----------|--------------|------------------|------------------------|----------------|--------------------|----------------------|---------------------|--------------------------|-----------------------------|--------------------------|
| 2017-2018 | 1            | 0                | 1                      | 48             | 26                 | 0                    | 0                   | 74                       | 77                          | -3                       |
| 2018-2019 | 1            | 0                | 1                      | 90             | 26                 | 2                    | 4                   | 122                      | 104                         | 18                       |
| 2019-2020 | 0            | 0                | 0                      | 70             | 1                  | 0                    | 1                   | 72                       | 77                          | -5                       |
| 2020-2021 | 0            | 0                | 0                      | 30             | 10                 | 78                   | 0                   | 118                      | 154                         | -36                      |
| 2021-2022 | 0            | 0                | 0                      | 62             | 0                  | 0                    | 1                   | 63                       | 71                          | -8                       |
| Average   | 0            | 0                | 0                      | 60             | 13                 | 16                   | 1                   | 90                       | 97                          | -7                       |