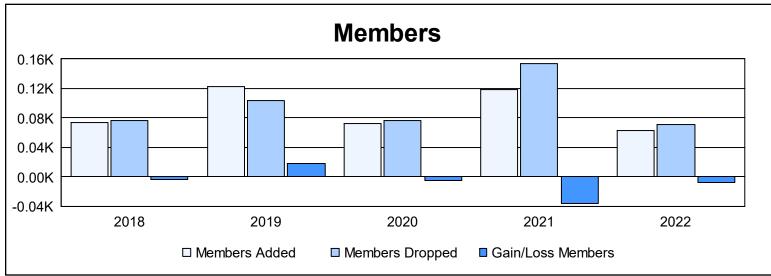

District 112 A

As of June 2022 Cumulative

| Year      | New<br>Clubs | Dropped<br>Clubs | Gain/<br>Loss<br>Clubs | New<br>Members | Charter<br>Members | Reinstate<br>Members | Transfer<br>Members | Total<br>Member<br>Added | Total<br>Members<br>Dropped | Gain/<br>Loss<br>Members |
|-----------|--------------|------------------|------------------------|----------------|--------------------|----------------------|---------------------|--------------------------|-----------------------------|--------------------------|
| 2017-2018 | 1            | 0                | 1                      | 48             | 26                 | 0                    | 0                   | 74                       | 77                          | -3                       |
| 2018-2019 | 1            | 0                | 1                      | 90             | 26                 | 2                    | 4                   | 122                      | 104                         | 18                       |
| 2019-2020 | 0            | 0                | 0                      | 70             | 1                  | 0                    | 1                   | 72                       | 77                          | -5                       |
| 2020-2021 | 0            | 0                | 0                      | 30             | 10                 | 78                   | 0                   | 118                      | 154                         | -36                      |
| 2021-2022 | 0            | 0                | 0                      | 62             | 0                  | 0                    | 1                   | 63                       | 71                          | -8                       |
| Average   | 0            | 0                | 0                      | 60             | 13                 | 16                   | 1                   | 90                       | 97                          | -7                       |